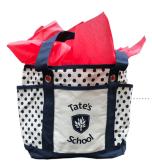

#### Signature Polka Dot Tote

Made of natural cotton canvas with a fun polka dot print, this navy accented bag has 24" long should straps for easy carrying. Each bag is 16" x 12" x 3" with a shiny grommet detail and generous exterior side pockets on both sides. The front pocket behind the logo is convenient for your phone or keys. Give one to someone or treat yourself. \$22.00