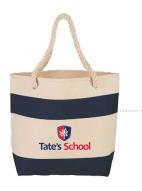

# Nautical Navy Stripe Tote

Perfect for carrying all those extra items, this 18" x 13" cotton canvas tote offers comfortable, soft rope handles with a navy blue stripe accent. This is an ideal Christmas gift for grandparents, friends, teachers, and alumni. - \$30.50