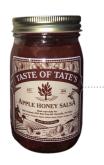

#### **Apple Honey Salsa**

Enjoy this delicious, sweet - yet spicy salsa. Serve with cream cheese and crackers or with your favorite dipping chip. Ingredients: Apples, Onions, Honey, Peppers, Vinegar, Salt. \$13.25 (16 oz.)