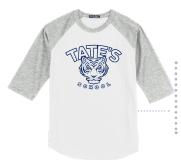

#### **Baseball Jersey**

Enjoy this soft, baseball jersey with heather grey sleeves featuring our new fierce, Tate's Tiger! Youth Sizes \$ 20.00, Adult Sizes \$22.00