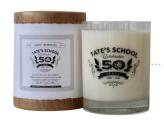

#### Limited Edition "Sweet Memories" Candle

This wonderful, all natural, soy wax candle was hand-poured in Nashville, TN. Each candle has a wonderful clean, refreshing and slightly sweet scent. Approximate burn time is 50 hours and glass can be used as a beverage tumbler. Makes a great gift! \$30.00