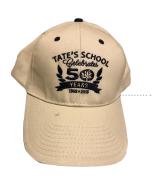

#### 50th Anniversary Classic Baseball Hat

Enjoy this classic khaki hat embroidered in navy with a navy detail. Sized for adults. One size fits most. \$22.00