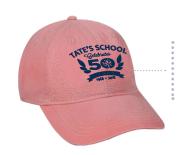

#### Pink Ladies Cap

w/ Navy embroidered 50th Anniversary Logo. One size fits most. \$25.00

\*\* ALL PRICES INCLUDE TAX.