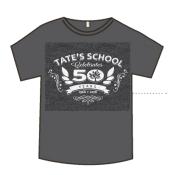

## Men's Dark Heather Grey T- Shirt

with white screened 50th Anniversary Logo. This lightweight tee is made of 90% ring spun cotton and 10% polyester. It is slightly stretchy and very soft. \$20.00