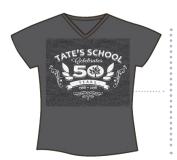

#### Ladies V-Neck Dark Heather Grey T-shirt

with white screened 50th Anniversary Logo. This soft, lightweight tee is a must have. Made of 90% ring spun cotton and 10% polyester gives this slightly tailored shirt, just the right amount of stretch. \$20.00