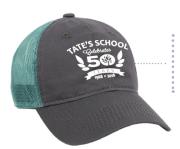

#### **Grey/Teal Mesh Cap**

w/ white embroidered 50th Anniversary Logo. One size fits most. \$25.00