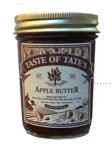

#### **Apple Butter**

Try this locally produced, Amish creation on your breakfast biscuits or muffins. Apple Butter has never tasted better! Ingredients: Apples, Sugar, Nutmeg, Spices. - \$8.75 (10 oz.)