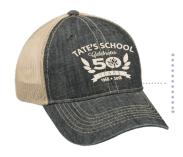

#### **Denim/Cream Mesh Cap**

w/ Cream embroidered 50th Anniversary Logo. One size fits most. \$25.00