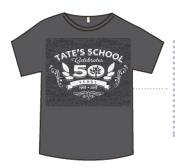

# Men's Dark Heather Grey T- Shirt

with white screened 50th Anniversary Logo. This lightweight tee is made of 90% ring spun cotton and 10% polyester. It is slightly stretchy and very soft. \$20.00 \$12.00