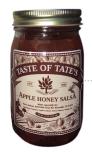

## **Apple Honey Salsa**

Enjoy this delicious, sweet - yet spicy salsa. Serve with cream cheese and crackers or with your favorite dipping chip. Ingredients: Apples, Onions, Honey, Peppers, Vinegar, Salt. \$13.25 (16 oz.)