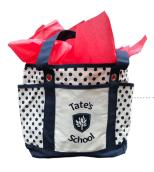

## Signature Polka Dot Tote

Made of natural cotton canvas with a fun polka dot print, this navy accented bag has 24" long should straps for easy carrying. Each bag is 16" x 12" x 3" with a shiny grommet detail and generous exterior side pockets on both sides. The front pocket behind the logo is convenient for your phone or keys. Give one to someone or treat yourself. \$22.00 \$10.00