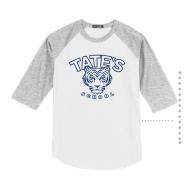

#### **Baseball Jersey**

Enjoy this soft, baseball jersey with heather grey sleeves featuring our new fierce, Tate's Tiger! Youth Sizes \$ 20.00, Adult Sizes \$22.00

12/19 \*\* ALL PRICES INCLUDE TAX.