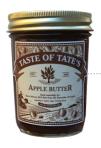

## **Apple Butter**

Try this locally produced, Amish creation on your breakfast biscuits or muffins. Apple Butter has never tasted better! Ingredients: Apples, Sugar, Nutmeg, Spices. - \$8.75 (10 oz.)