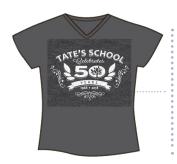

## Ladies V-Neck Dark Heather Grey T-shirt

with white screened 50th Anniversary Logo. This soft, lightweight tee is a must have. Made of 90% ring spun cotton and 10% polyester gives this slightly tailored shirt, just the right amount of stretch. \$20.00