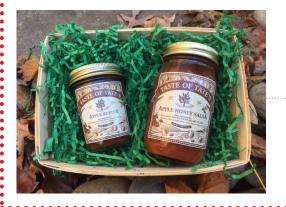

### **Gift Basket**

Adorably presented in a berry carton with a metal handle, this gift set includes the best of both worlds -one Apple Honey Salsa (16 oz.) and one Apple Butter (10 oz). \$25.00