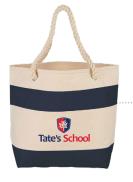

### **Nautical Navy Stripe Tote**

Perfect for carrying all those extra items, this 18" x 13" cotton canvas tote offers comfortable, soft rope handles with a navy blue stripe accent. This is an ideal Christmas gift for grandparents, friends, teachers, and alumni. - \$30.50 \$15.00