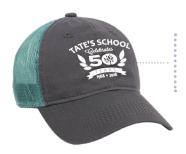

#### **Grey/Teal Mesh Cap**

w/ white embroidered 50th Anniversary Logo. One size fits most. \$25.00 \$15.00