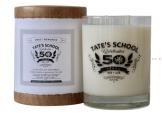

# Limited Edition "Sweet Memories" Candle

This wonderful, all natural, soy wax candle was hand-poured in Nashville, TN. Each candle has a wonderful clean, refreshing and slightly sweet scent. Approximate burn time is 50 hours and glass can be used as a beverage tumbler. Makes a great gift! \$30.00 \$20.00