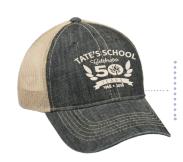

## **Denim/Cream Mesh Cap**

w/ Cream embroidered 50th Anniversary Logo. One size fits most. \$25.00 \$15.00