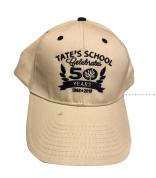

### 50th Anniversary Classic Baseball Hat

Enjoy this classic khaki hat embroidered in navy with a navy detail. Sized for adults. One size fits most. \$22.00 \$10.00